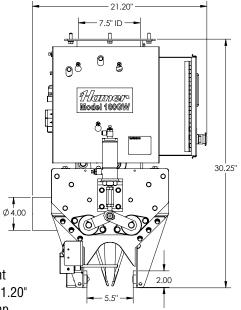

#### SPECIFICATIONS:

- Minimum Bag Width:
  - 12" (Clamshell)
  - 8" (Center Grip)
- · Construction: carbon steel
- Finish: powder coated
- 10 lbs to 110 lbs (5 kg to 50 kg)
- · Dual single point load cells
- Accuracy +/- 1 oz. product dependent
- Dimensions: L 30.25", W 21.75", D 21.20"
- Electrical: 110 vac, 1 ph, 60 hz, 3 amp
- Air: 2 cfm @ 80 psi