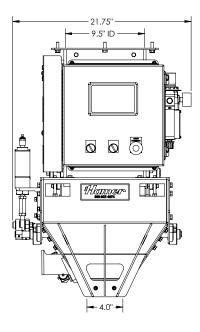

#### **OPTIONS:**

- Center Grip
  - Bag Holder
  - Dust Tight Bag Holder
- 304 stainless steel construction
- Upright bag conveyors
- · Bag top sealers for all bag types
- · Bag palletizing systems
- Complete bagging systems

#### SPECIFICATIONS:

- Minimum Bag Width:
  - 12" (Clamshell)
  - 8" (Center Grip)
- · Construction: carbon steel
- Finish: powder coated
- 10 lbs to 110 lbs (5 kg to 50 kg)
- · Dual single point load cells
- Accuracy +/- 1 oz. product dependent
- Dimensions: L 30.25", W 21.75", D 21.20"
- Electrical: 110 vac, 1 ph, 60 hz, 3 amp
- Air: 2 cfm @ 80 psi