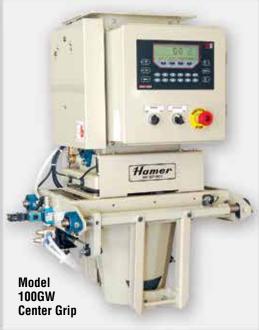

#### **OPTIONS:**

- Center Grip
  - Bag Holder
  - Dust Tight Bag Holder
- 304 stainless steel construction
- Upright bag conveyors
- · Bag top sealers for all bag types
- · Bag palletizing systems
- Complete bagging systems