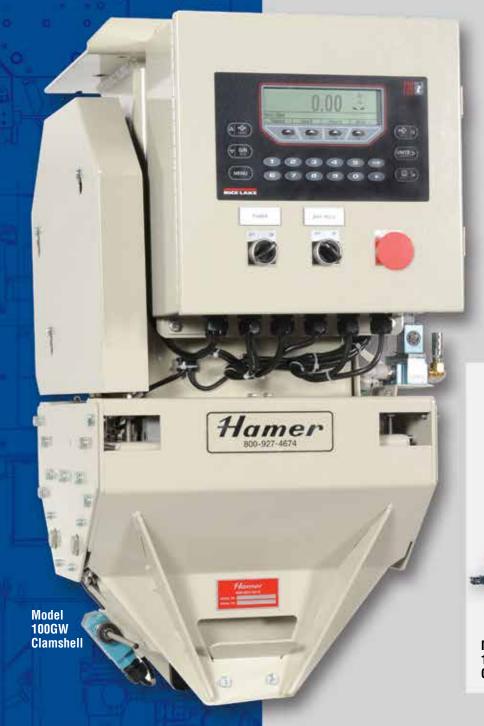

# Model 100GW Gross Weigh Scale

### Fast, Accurate Gross Weigh Filling

The 100GW introduces next generation design to gross weigh fillers. Used for semi-automatic bag filling of free flowing granular products, the 100GW provides fast, accurate filling of open mouth bags. Compact design utilizes dual load cells to eliminate inaccuracies inherent in single load cell designs.

#### **STANDARD FEATURES:**

- For free flowing granular products like seed, animal feed, grains, dry sand, salt, plastic pellets, chemicals, fertilizer, and others
- Paper, poly, polywoven, or woven bags
- Up to 16 bags per minute
- · Durable all steel construction
- · Dual load cells for greater accuracy
- · Bulk or bulk/dribble settings
- · Easy access flow controls

- · Rice Lake 720i digital weight indicator
- · Simple software operation and set-up
- Lbs/kg weight display
- Bag clamp whisker switch
- · Bag hold switch
- Auto zero
- · Auto bag in place
- · Auto hold for underweight bags
- 4" diameter dust port (Clamshell)

#### Model 100GW Clamshell

Specifications are subject to change without notice.

Your authorized Hamer representative:

Ask about Hamer's full line of manual and automated bagging solutions!

Call Toll Free **1-800-927-4674** 